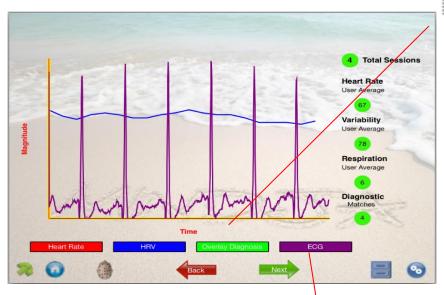

## AI Physician + iPad = Your Personal Health Tracker

- Electrocardiography (ECG or EKG)
- Skin Impedance, Blood Oxygen, UV, Hydration, GSR, HRV, Sleep, Balance, Respiration, Dizziness, Motion, Audio, Temp
- Multiple Sensor Technologies
- Custom Analog and Mixed-Signal ASIC Technology

The AI Physician 1.0 is a next generation AI physician capable of monitoring your health including heart. respiration, and physiological factors which can be used to improve general well being. The AI Physician advanced includes an artificial intelligence engine which can identify patterns and aid in the consideration of medical conditions, as

well as monitoring your fitness, health and lifestyle choices. In addition to instantaneous analysis, AI Physician 1.0 can also keep track of your progress in various areas and provide feedback over multiple sessions, allow you to share data with your doctor and can perform health interviews & coaching. This device is not FDA approved.

## **Online Diagnosis**

Accelerated Junctional Rhythm

Atrial Fibrillation

LLLL

**Premature Atrial Complex** 

Pacemaker Failure to Pace

Bundle Branch Block

hm PrematureVentricular Complex

## Thousands More...

- Detailed Pattern Matching
- Links to Medical Databases
- Multi-Session Monitoring
- Health Interview Apps
- Advanced iPAD\* based Health App
- Compatible with 3<sup>rd</sup> Party BLE Apps