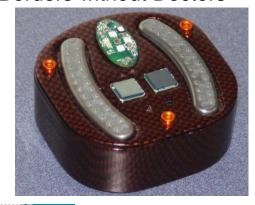

**Linear**Dimensions

- > Artificial Intelligence Adaptive Algorithmic Processing
- > 7.2x7x3cm Compact Design for Monitoring on the Go
- Bluetooth Low Energy Wireless Connectivity
- > micro-USB Charger, Accelerometer & SD Card Storage
- > AI Health Interview App. Note: Not FDA Approved.
- > Not for sale where prohibited by law.

The AI Physician 1.0 is a next generation AI physician capable of monitoring your health including heart. respiration, and physiological factors which can be used to improve general well being. The AI Physician advanced includes an artificial intelligence engine which can identify patterns and aid in the consideration of medical conditions, as