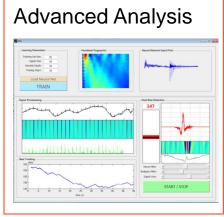

The AI Physician 1.0 is a next generation AI physician capable of monitoring your health including heart. respiration, and physiological factors which can be used to improve general well being. The AI Physician advanced includes an artificial intelligence engine which can identify patterns and aid in the consideration of medical conditions, as

well as monitoring your fitness, health and lifestyle choices. In addition to instantaneous analysis, AI Physician 1.0 can also keep track of your progress in various areas and provide feedback over multiple sessions, allow you to share data with your doctor and can perform health interviews & coaching. This device is not FDA approved.

## Thousands More...

- Detailed Pattern Matching
- Links to Medical Databases
- Multi-Session Monitoring
- Health Interview Apps
- Advanced iPAD\* based Health App
- Compatible with 3<sup>rd</sup> Party BLE Apps