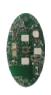

## **Physiological Extraction Kits**

AccuXtract

AudioXtract

PatchKit

"A very efficient, probably industry leading option for low power, leading edge, wearable and medical device development. Efficient meaning: Time, cost, size, power and more 'in there' ""

- Physiological Enabling Kits:
  - AudioXtract ECG/EEG Audio Headsets
  - AccuXtract –ECG, IPG & PPG Bands
  - LasLD PPG Bands
  - PatchKit BioImpedance ECG Patch
- Features
  - Accelerometer (All Products)
  - Heart Rate (All Products)
  - ECG, EEG, Authentication, Sleep, Data Logging, microSD, microUSB, Sensor Hub, Non-Contact Sensors (Various)
- Software (iOS & PC)
  - All Bluetooth LE 3<sup>rd</sup> Party Apps
  - Health Center
  - Various Fitness & Monitoring Apps