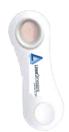

## **Physiological Extraction Kits**

AccuXtract

AudioXtract

PatchKit

"A very efficient, probably industry leading option for low power, leading edge, wearable and medical device development. Efficient meaning: Time, cost, size, power and more 'in there' ""

- Physiological Enabling Kits:
  - AudioXtract ECG/EEG Audio Headsets
  - AccuXtract –ECG, IPG & PPG Bands
  - LasLD PPG Bands
  - PatchKit BioImpedance ECG Patch
- Features
  - Accelerometer (All Products)
  - Heart Rate (All Products)
  - ECG, EEG, Authentication, Sleep, Data Logging, microSD, microUSB, Sensor Hub, Non-Contact Sensors (Various)
- Software (iOS & PC)
  - All Bluetooth LE 3<sup>rd</sup> Party Apps
  - Health Center
  - Various Fitness & Monitoring Apps