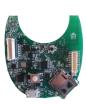

## **Physiological Extraction Kits**

AccuXtract

AudioXtract

PatchKit

"A very efficient, probably industry leading option for low power, leading edge, wearable and medical device development. Efficient meaning: Time, cost, size, power and more 'in there' ""

- Physiological Enabling Kits:
  - AudioXtract ECG/EEG Audio Headsets
  - AccuXtract –ECG, IPG & PPG Bands
  - LasLD PPG Bands
  - PatchKit BioImpedance ECG Patch
- Features
  - Accelerometer (All Products)
  - Heart Rate (All Products)
  - ECG, EEG, Authentication, Sleep, Data Logging, microSD, microUSB, Sensor Hub, Non-Contact Sensors (Various)
- Software (iOS & PC)
  - All Bluetooth LE 3<sup>rd</sup> Party Apps
  - Health Center
  - Various Fitness & Monitoring Apps